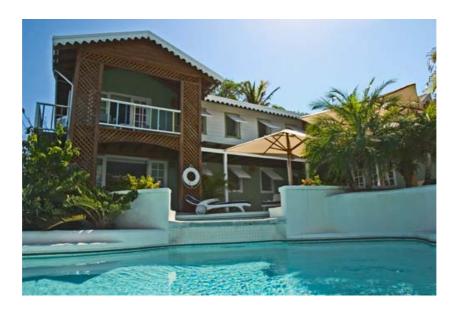

## Saline Reef - St Lucia

Saline Reef is known as the villa with the views, because of the uninterrupted views of the Caribbean sunsets or across the straights to Martinique. The villa is a highly desirable villa comfortably accommodating up to 6 adults. There is an attractive airy sitting room with a Cablevision TV, and a staircase leading to the dining room and open plan kitchen plus 3 air-conditioned bedrooms, which have en-suite bathrooms. The house is bright and tastefully decorated using very calming pastel shades.

There is a fabulous marble patio and pergola to the rear of the house, providing the ideal spot to enjoy some shade and relaxation. (children by special request)

**Staff:** 2 Day time Housekeepers and gardener.