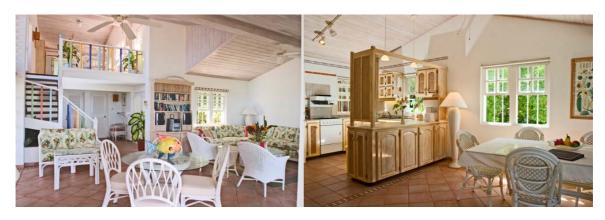

## Saline Reef - St Lucia

Saline Reef is known as the villa with the views, because of the uninterrupted views of the Caribbean sunsets or across the straights to Martinique. The villa is a highly desirable villa comfortably accommodating up to 6 adults. There is an attractive airy sitting room with a Cablevision TV, and a staircase leading to the dining room and open plan kitchen plus 3 air-conditioned bedrooms, which have en-suite bathrooms. The house is bright and tastefully decorated using very calming pastel shades.